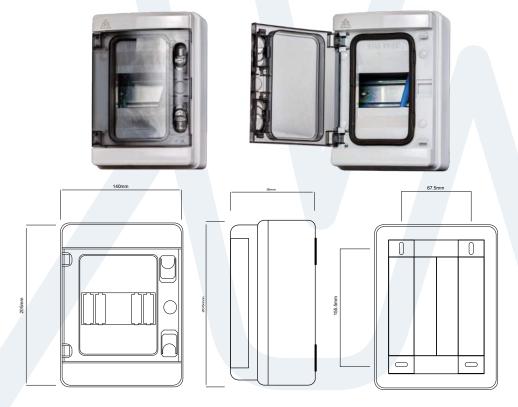

## Wha plastic enclosures

IP65 plastic enclosure, suitable for internal or external use. Internal earth neutral bars included.

Ideal for installingyour EV circuit protection in outdoor locations.

Constructed from flame retardant ABS material with poly carbonate lid in compliance with all relevant EN standards.

| Part No | Description                    | QTY | W   | Н   | D  |
|---------|--------------------------------|-----|-----|-----|----|
| WHA465  | 4 way empty plastic enclosure  | 20  | 140 | 205 | 95 |
| WHA665  | 6 way empty plastic enclosure  | 20  | 176 | 205 | 95 |
| WHA865  | 8 way empty plastic enclosure  | 20  | 212 | 205 | 95 |
| WHA1065 | 10 way empty plastic enclosure | 20  | 248 | 205 | 95 |