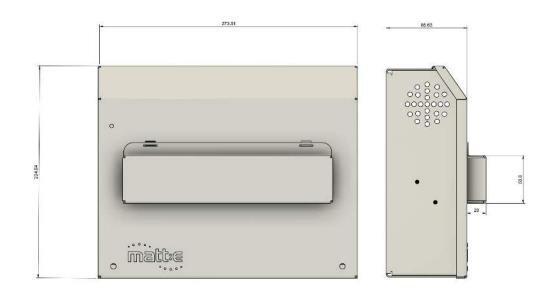

## SP-RC-SPD

Single-phase Automatic Reset PEN Fault Protection with Type A RCBO , load curtailment and Type 2 SPD

| Description              | Single-phase Voltage Monitoring and Protection Unit                                                                                                                 |
|--------------------------|---------------------------------------------------------------------------------------------------------------------------------------------------------------------|
| Certification            | UKCA, CE                                                                                                                                                            |
| Input Volts              | Nominal input voltage single-phase 230V 50Hz                                                                                                                        |
| Max Load                 | 7,4kW                                                                                                                                                               |
| Terminal Capacity        | In       Out $L/N: 2.5mm^2 - 25mm^2$ $L/N 2.5mm^2 - 10mm^2$ $E: 2.5mm^2 - 16mm^2$ $E: 2.5mm^2 - 10mm^2$                                                             |
| Dimensions ( H x W x D ) | 225mm x 275mm x 85mm                                                                                                                                                |
| Weight                   | Approximately 5kG                                                                                                                                                   |
| Enclosure                | Mild steel                                                                                                                                                          |
| Ingress Protection       | IP2X                                                                                                                                                                |
| Warranty                 | The matt:e <i>SP-RC-SPD</i> is guaranteed for a period of 1 years from the date of purchase. This warranty is limited to the replacement of faulty components only. |