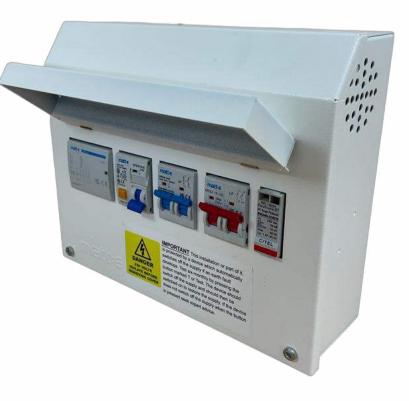

## SP-RC-SPD

Single-phase Automatic Reset PEN Fault Protection with Type A RCBO, load curtailment and Type 2 SPD.

The SP-RC-SPD single-phase protection device offers a compliant, simple, single connection centre, for EV charge point installations, allowing connection to the existing TN-C-S earthing facility without the use earth electrodes. Designed to facilitate compliance with BS:7671 2018, Amendment 2: 2022 Regulation 722.411.4.1 (iv).

## **Product Features and benefits**

- Built in matt:e PEN Fault Protection
- NO EARTH ELECTRODES REQUIRED
- Helps reduce disruptive and costly groundworks
- Removes the risk of striking buried services
- Simple wire in wire out connection
- Over current protection
- 40A Type A RCBO
- Type 2 SPD
- Load curtailment
- Standard 1 Year parts warranty