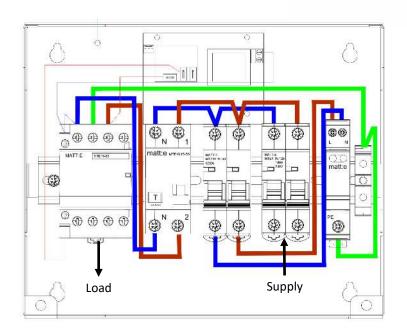

## SP-RC-SPD

Single-phase Automatic Reset PEN Fault Protection with Type A RCBO, load curtailment and Type 2 SPD.

The SP-RC-SPD single-phase protection device offers a compliant, simple, single connection centre, for EV charge point installations, allowing connection to the existing TN-C-S earthing facility without the use earth electrodes. Designed to facilitate compliance with BS:7671 2018, Amendment 2: 2022 Regulation 722.411.4.1 (iv).

The SP-RC-SPD units come complete with 40A Type A RCBO, Type 2 SPD, and has the additional functionality for load curtailment, in line with Regulation 722.311.20. Isolating the charge point from the supply once the household consumption rises above the pre-set limit, and automatically restores the power to the charge point when the load falls back within a satisfactory level.

## **Product Features and benefits**

- Built in matt:e PEN Fault Protection
- NO EARTH ELECTRODES REQUIRED
- Helps reduce disruptive and costly groundworks
- Removes the risk of striking buried services
- Simple wire in wire out connection
- Over current protection
- 40A Type A RCBO
- Type 2 SPD
- Load curtailment
- Standard 1 Year parts warranty