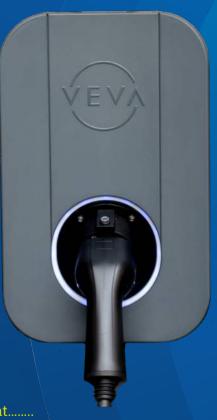

# VEVA 7.4 kW DOMESTIC EV CHARGER MODELS

- VEVA tethered charger supplied with 8m cable and Type 2 charging plug as standard
- ∧ Built-in holster to stow the plug when not in use
- Sculpted rear casing fits the 8m cable looped neatly around it
- Most convenient for residential properties

### VISUAL CHARGING INDICATOR

Multi-coloured LED light ring indicates charging status for intuitive feedback. LED's automatically dim at night and are adjustable on the app.