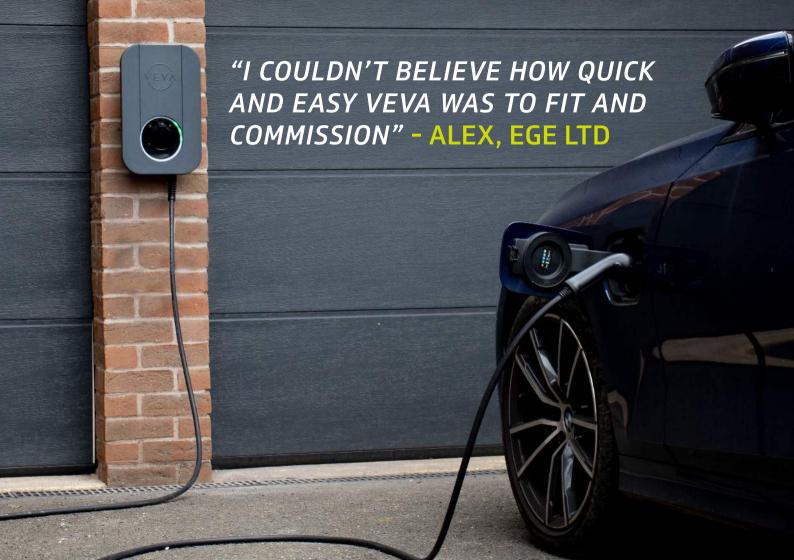

# SAY GOODBYE TO LENGTHY INSTALLATION AND COMMISSIONING TIMES. SAY HELLO TO VEVA

If you're a busy installer who likes to leave a job well done, then VEVA is a great choice of EV charger. VEVA's many features make installation quicker, such as spacious access to the large terminals, built-in PEN protection and its own Wi-Fi hotspot – typically reducing time on site by an hour.

### GENEROUS 8M POWER CABLE ON THE TETHERED MODEL

Conveniently long reach cable can be reduced to the required length and the complete cable wraps neatly around the charger's shell maintaining VEVA's attractive profile and keeping the driveway tidy.