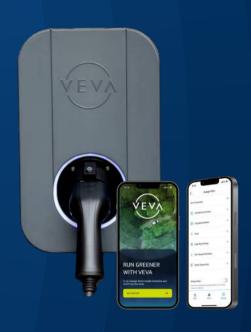

#### WI-FI CONNECTIVITY

Every VEVA comes equipped with built-in WiFi ensuring easy connection to the VEVA mobile app for seamless control and monitoring at home or away.

# EMPOWERING HOMEOWNERS WITH THE VEVA APP

Access the Veva charger 24/7 with our intelligent and innovative mobile app. We've made remote monitoring and customisation simple.

Scan Me