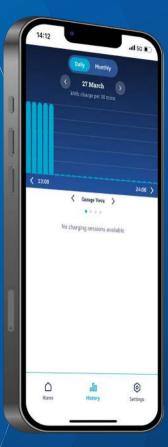

# CHARGING HISTORY ANALYSIS

We make charging analysis easier. Filter by day or month and drill into how much each charge costs, the added kWh and charge duration.