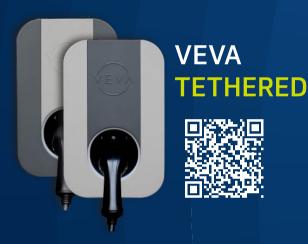

# VEVA 7.4 kW DOMESTIC EV CHARGER MODELS

- VEVA tethered charger supplied with 8m cable and Type 2 charging plug as standard
- ∧ Built-in holster to stow the plug when not in use
- Sculpted rear casing fits the 8m cable looped neatly around it
- Most convenient for residential properties