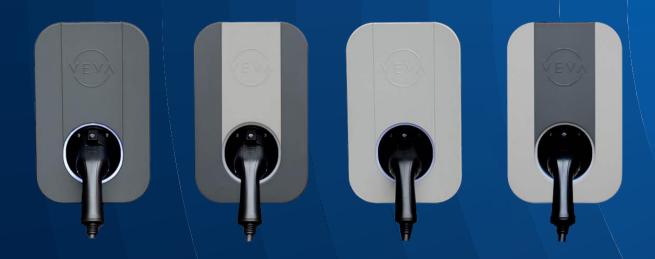

#### INTERCHANGEABLE FASCIAS

Customise VEVA's fascia to the desired style using the 2 options supplied or simply order the fascia accessory for more mix and match options. No unsightly screen or buttons, enhancing security against unauthorised charging.

### VISUAL CHARGING INDICATOR

Multi-coloured LED light ring indicates charging status for intuitive feedback. LED's automatically dim at night and are adjustable on the app.