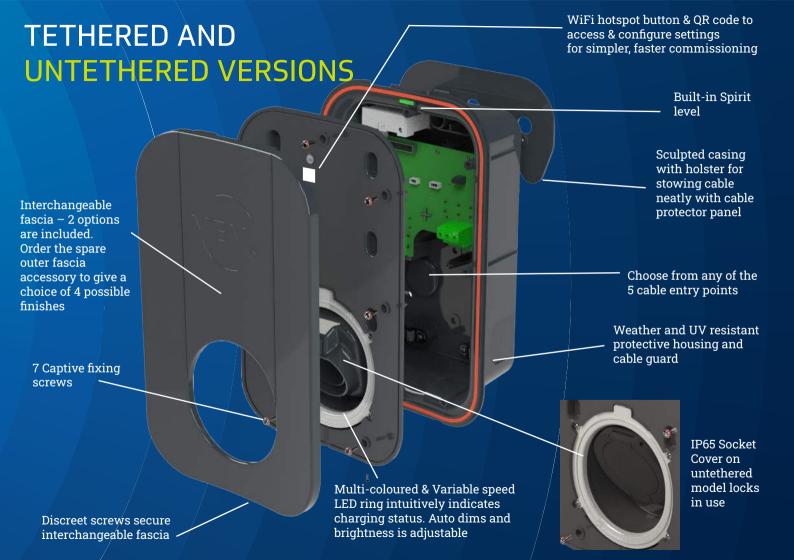

## ROBUST AND THOUGHTFUL HARDWARE

VEVA is more than a high-functional charging device, it's thoughtfully designed and robustly constructed with captive screws, mini spirit level, multiple cable knock outs, Wi-Fi module, CT clamp, cable protector, seals, glands and wall fixings all supplied as standard.

## SAFETY MONITORING IS BUILT-IN

VEVA has the electrical PEN safety requirements covered, eliminating in most cases the works associated with an earth rod installation. For a simpler, smoother and faster installation.

# VEVA 7.4 kW DOMESTIC EV CHARGER MODELS

- VEVA tethered charger supplied with 8m cable and Type 2 charging plug as standard
- ∧ Built-in holster to stow the plug when not in use
- Sculpted rear casing fits the 8m cable looped neatly around it
- Most convenient for residential properties

- VEVA untethered charger supplied ready to accept a Type 2 charging plug
- IP65 covered socket
- Well suited to new build properties or where users will provide their own charging cable

Supplied with 3-year warranty and proudly manufactured in the UK

#### INTERCHANGEABLE FASCIAS

Customise VEVA's fascia to the desired style using the 2 options supplied or simply order the fascia accessory for more mix and match options. No unsightly screen or buttons, enhancing security against unauthorised charging.

### VISUAL CHARGING INDICATOR

Multi-coloured LED light ring indicates charging status for intuitive feedback. LED's automatically dim at night and are adjustable on the app.

### GENEROUS 8M POWER CABLE ON THE TETHERED MODEL

Conveniently long reach cable can be reduced to the required length and the complete cable wraps neatly around the charger's shell maintaining VEVA's attractive profile and keeping the driveway tidy.