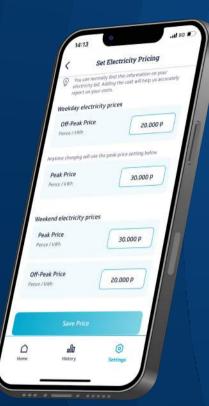

# ADJUSTABLE PRICING FOR ACCURATE REPORTING

Using the Veva app, the EV owner can manually set weekday and weekend pricing, enabling accurate reporting on daily and monthly charging costs. If electricity prices fluctuate, the app allows them to easily adjust these settings at any time, ensuring they stay in control of their charging expenses.