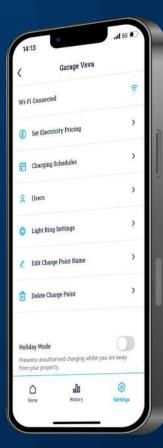

# FULL ACCESS AND CUSTOMISATION

With absolute access, the EV owner has the freedom to customise the charger settings according to their preferences. They can modify features such as Charging Schedules, user list, and Charger Name. Additionally, the 'Holiday Lock' mode ensures the charger's protection regardless of their location, providing them with complete control and peace of mind.