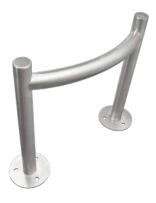

## Crash barrier Datasheet

The H-Style EV Charger Crash Barrier provides cost effective protection from accidental damage by vehicles

## **RANGE FEATURES & SPECIFICATIONS**

| CODE :               | EVACBHSS                                                     |
|----------------------|--------------------------------------------------------------|
| TYPE :               | 'H' STYLE EV CRASH BARRIER                                   |
| INSTALLATION AREAS : | SURFACE INSTALLATION - INTERNAL / EXTERNAL                   |
| DIMENSIONS (MM):     | 500 (H) x 498 (W). BASE PLATE 150 O/D<br>SURFACE FIX 500 (H) |
| MATERIAL :           | 48MMØ CORROSION RESISTANT STAINLESS STEEL (306) TUBE         |
| COLOUR :             | STAINLESS STEEL 306                                          |
| WARRANTY :           | 3 YEARS                                                      |
| NOTES :              | GROUND FIXINGS NOT INCLUDED. X6 REQUIRED                     |