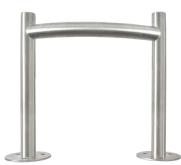

## Crash barrier Datasheet

The H-Style EV Charger Crash Barrier provides cost effective protection from accidental damage by vehicles

## **RANGE FEATURES & SPECIFICATIONS**

| CODE :               | EVACBHSS                                                     |
|----------------------|--------------------------------------------------------------|
| TYPE :               | 'H' STYLE EV CRASH BARRIER                                   |
| INSTALLATION AREAS : | SURFACE INSTALLATION - INTERNAL / EXTERNAL                   |
| DIMENSIONS (MM):     | 500 (H) x 498 (W). BASE PLATE 150 O/D<br>SURFACE FIX 500 (H) |
| MATERIAL :           | 48MMØ CORROSION RESISTANT STAINLESS STEEL (306) TUBE         |
| COLOUR :             | STAINLESS STEEL 306                                          |
| WARRANTY :           | 3 YEARS                                                      |
| NOTES :              | GROUND FIXINGS NOT INCLUDED. X6 REQUIRED                     |