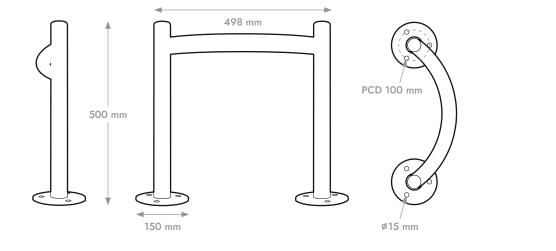

## **RANGE FEATURES & SPECIFICATIONS**

| CODE :               | EVACBHSS                                                     |
|----------------------|--------------------------------------------------------------|
| TYPE :               | 'H' STYLE EV CRASH BARRIER                                   |
| INSTALLATION AREAS : | SURFACE INSTALLATION - INTERNAL / EXTERNAL                   |
| DIMENSIONS (MM):     | 500 (H) x 498 (W). BASE PLATE 150 O/D<br>SURFACE FIX 500 (H) |
| MATERIAL :           | 48MMØ CORROSION RESISTANT STAINLESS STEEL (306) TUBE         |
| COLOUR :             | STAINLESS STEEL 306                                          |
| WARRANTY :           | 3 YEARS                                                      |
| NOTES :              | GROUND FIXINGS NOT INCLUDED. X6 REQUIRED                     |